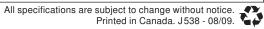

tN4

| Adjust Menu Settings: |         |                     |         |
|-----------------------|---------|---------------------|---------|
| Item                  | Setting | Item                | Setting |
| SET ROOM              |         | ROOM SENSOR         |         |
| SET ROOM C            |         | FLOOR 🌣             |         |
| SET ROOM Away         |         | FLOOR C             |         |
| FLOOR MIN 🛠           |         | CYCLE PER HOUR      |         |
| FLOOR MIN C           |         | THERMAL MOTOR DELAY |         |
| FLOOR MAX             |         | SCHEDULE MEMBER     |         |