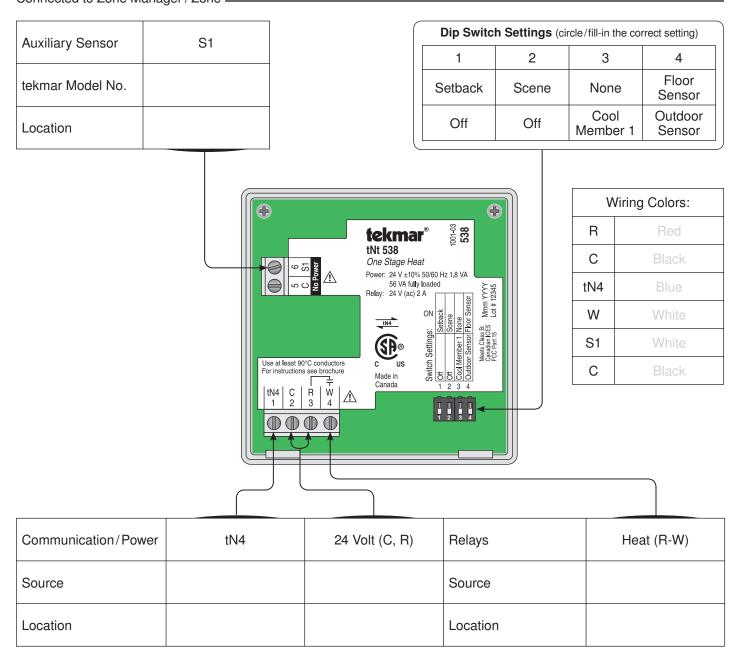

## tekmar<sup>®</sup> - Job Record tekmarNet<sup>®</sup>4 Thermostat 538

Zone Name \_\_\_\_

Network Address <u>(Bus:Device)</u> Model No. <u>538 - 1H</u>

Heat Schedule No.

Connected to Zone Manager / Zone \_\_\_\_