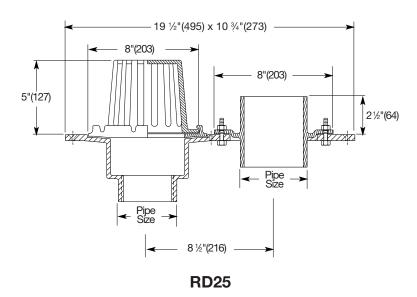

# **RD25**

#### **Specifications**

Watts Light Commercial RD25 cast iron roof drain/overflow combination with integral deck flange and secured cast iron dome.

| Pipe Sizing |                |  |  |
|-------------|----------------|--|--|
| Suffix      | Description    |  |  |
| -2NH        | 2"(51) NoHub   |  |  |
| -3NH        | 3"(76) NoHub   |  |  |
| -4NH        | 4"(102) No Hub |  |  |