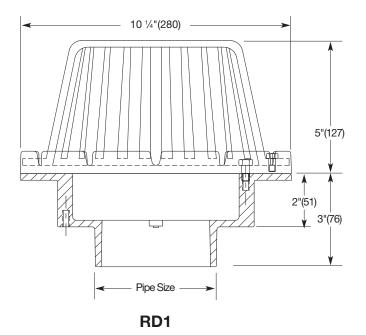

## RD1 10" Dia. Roof Drain

## Specifications

Watts Light Commercial RD1 PVC, ABS, or cast iron roof drain with aluminum alloy flashing clamp, and secured poly or cast iron dome.

| Pipe Sizing |                |  |
|-------------|----------------|--|
| Suffix      | Description    |  |
| -2PVC       | 2"(51) PVC     |  |
| -2ABS       | 2"(51) ABS     |  |
| -2NH        | 2"(51) No Hub  |  |
| -3PVC       | 3"(76) PVC     |  |
| -3ABS       | 3"(76) ABS     |  |
| -3NH        | 3"(76) No Hub  |  |
| -4PVC       | 4"(102) PVC    |  |
| -4ABS       | 4"(102) ABS    |  |
| -4NH        | 4"(102) No Hub |  |

| Options |                              |  |
|---------|------------------------------|--|
| Suffix  | Description                  |  |
| -D      | Deck Clamp                   |  |
| -E      | Adjustable Extension         |  |
| -GG     | SS Gravel Guard              |  |
| -M      | Cast Iron Dome               |  |
| -P      | Sump Receiver                |  |
| -R      | 2"(52) External Overflow Dam |  |
| -VP     | Vandal Proof Screws          |  |
| -X      | Flotrol Device               |  |
| 2DP     | Poly Dome Only               |  |
| 2D      | Cast Iron Dome Only          |  |