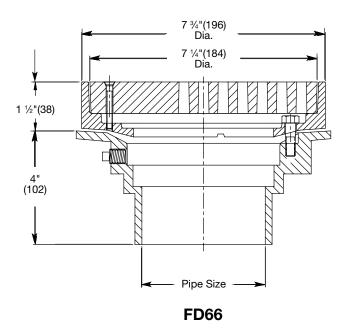

## **FD66**

# PVC or ABS Drain w/7" Fixed Top

#### **Specifications**

Watts Light Commercial FD66 PVC or ABS area drain with 7" round PVC fixed top assembly.

| Pipe Sizing |             |  |
|-------------|-------------|--|
| Suffix      | Description |  |
| -2PVC       | 2"(51) PVC  |  |
| -2ABS       | 2"(51) ABS  |  |
| -3PVC       | 3"(76) PVC  |  |
| -3ABS       | 3"(76) ABS  |  |
| -4PVC       | 4"(102) PVC |  |
| -4ABS       | 4"(102) ABS |  |