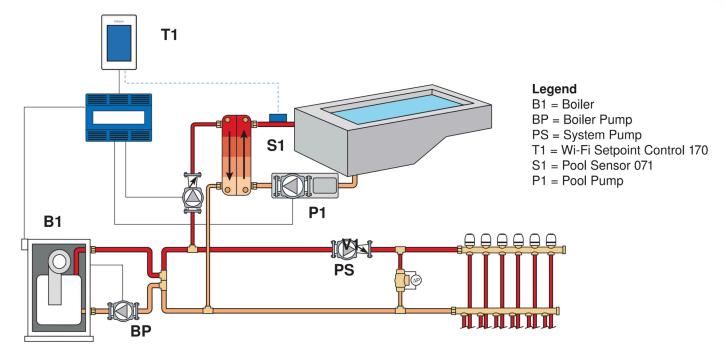

Sample Mechanical Diagram\*

\*Concept Drawing: This is only a concept drawing, not an engineered drawing. It is not intended to describe a complete system, nor any particular system. It is up to the system designer to determine the necessary components for and configuration of the particular system being designed, including additional equipment, isolation relays (for loads greater than the control's specified output ratings), and any safety devices which in the judgement of the designer are appropriate, in order to properly size, configure and design that system and to ensure compliance with building and safety code requirements