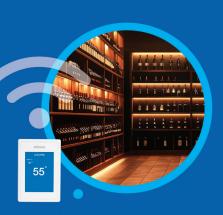

Devices

Away Mode

99<sup>°F</sup>

80°F

55°

Set Point 1- Hot Tub

Set Point 2 - Pool

Set Point 3 - Wine Cellar