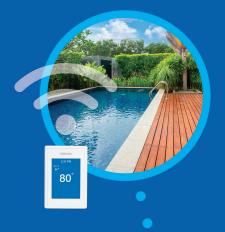

Devices

Away Mode

99<sup>°F</sup>

80°F

55°

Set Point 1- Hot Tub

Set Point 2 - Pool

Set Point 3 - Wine Cellar