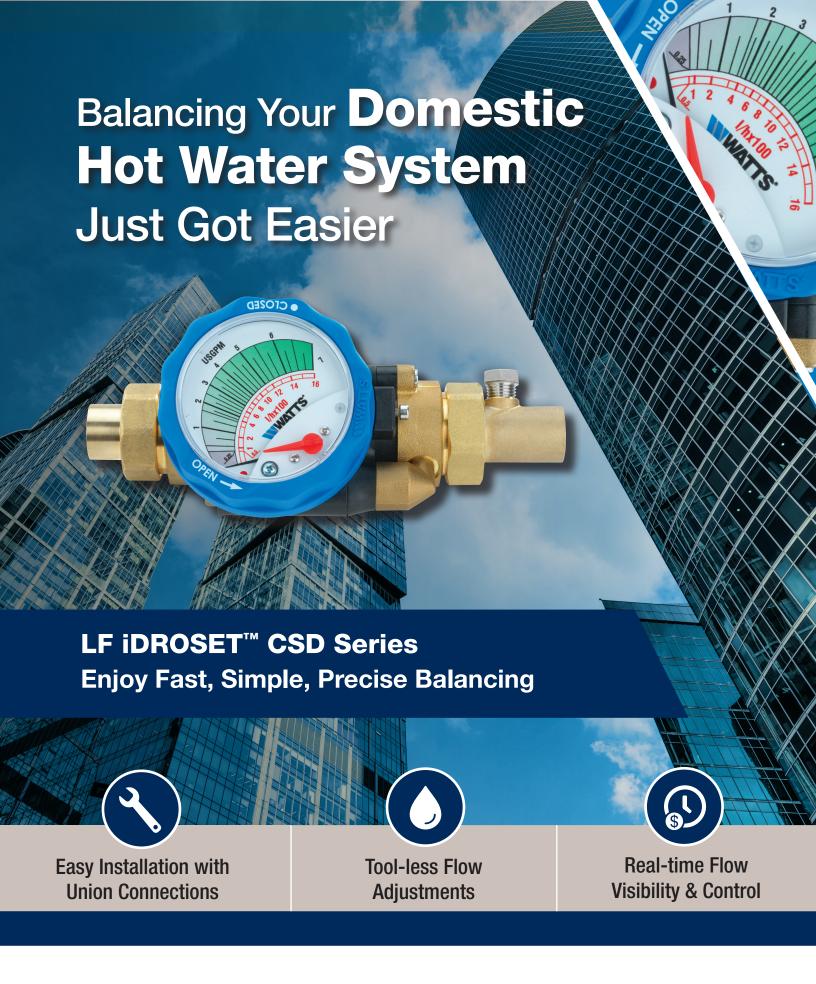

## **Correct Water Temperature** Shouldn't be a **Balancing Act**

Precise balancing shouldn't take forever. Make installs quick and painless with the LF iDROSET CSD, the calibrated flow measurement and balancing valve that lets you set and read flow without any additional tools.

## **FEATURES:**

- No external measuring device needed
  - 1/2, 3/4, 1" sizes
    - Large, easy-to-read gauge
      - Rotating hand wheel that sets flow rate
        - Patented flow measurement technology
          - Max. operating pressure: 230psi
            - Operating temperature: 14-230 °F
              - Each valve is factory-tested to +/- 10% accuracy