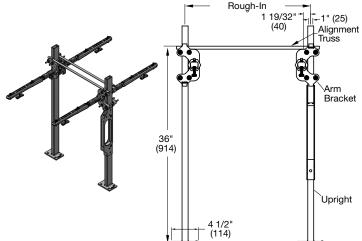

# Back-to-Back Floor Mounted Lavatory Carrier with Concealed Arms and Waste Line Access Specification

Watts WCA-411-D-WLA / WCA-411-D-WC-WLA back-to-back floor mounted concealed arm lavatory carrier with heavy gauge steel offset uprights and integral waste line access, adjustable epoxy coated cast iron arms with leveling screws and basin locking device, upper tie rod, and plated hardware.

### NOTICE

Anchor legs to concrete floor with minimum 1/2" anchor bolts (by others).