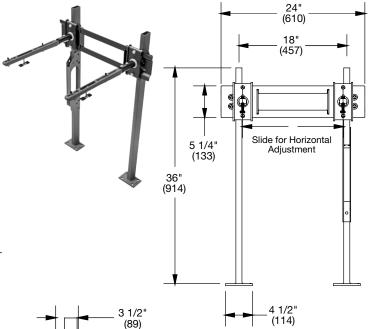

## Specification

Watts TCA-411-WLA / TCA-411-WC-WLA epoxy coated fl mounted concealed arm track lavatory carrier with heavy g steel offset uprights and integral waste line access, steel cr plate with integral mounting brackets, sliding adjustable arm brackets, and adjustable cast iron concealed arms with leveling screws, and basin locking device. Carrier complies with requirements of ASME A112.6.1M up to a 250 lb (113 kg) static load.

 $<sup>^{\</sup>star}$  Specify TCA-411-WC for 27" x 20" (675x500) Lavatories.

#### NOTICE

Anchor legs to concrete floor with minimum 1/2"(13) anchor bolts (by others).