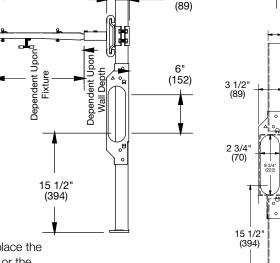

-WLA Option

Watts product specifications in U.S. customary units and metric are approximate and are provided for reference only. For precise measurements, please contact Watts Technical Service. Watts reserves the right to change or modify product design, construction, specifications, or materials without prior notice and without incurring any obligation to make such changes and modifications on Watts products previously or subsequently sold.