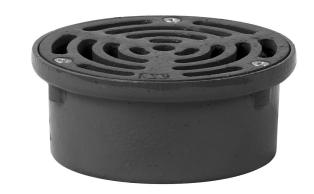

# FD5

## General Purpose Floor Drain

#### Specification:

Watts Light Commercial FD5 PVC, ABS, or cast iron general purpose floor drain with secured ductile iron or nickel bronze grate.

| Pipe Sizing |                |  |
|-------------|----------------|--|
| Suffix      | Description    |  |
| -2PVC       | 2"(51) PVC     |  |
| -2ABS       | 2"(51) ABS     |  |
| -2NH        | 2"(51) No Hub  |  |
| -3PVC       | 3"(76) PVC     |  |
| -3ABS       | 3"(76) ABS     |  |
| -3NH        | 3"(76) No Hub  |  |
| -4PVC       | 4"(102) PVC    |  |
| -4ABS       | 4"(102) ABS    |  |
| -4NH        | 4"(102) No Hub |  |