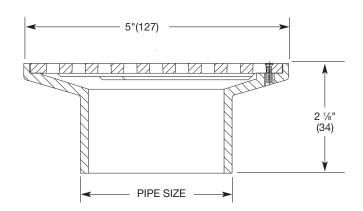

#### Specification:

Watts Light Commercial FD5 PVC, ABS, or cast iron general purpose floor drain with secured ductile iron or nickel bronze grate.

| Pipe Sizing |                |  |
|-------------|----------------|--|
| Suffix      | Description    |  |
| -2PVC       | 2"(51) PVC     |  |
| -2ABS       | 2"(51) ABS     |  |
| -2NH        | 2"(51) No Hub  |  |
| -3PVC       | 3"(76) PVC     |  |
| -3ABS       | 3"(76) ABS     |  |
| -3NH        | 3"(76) No Hub  |  |
| -4PVC       | 4"(102) PVC    |  |
| -4ABS       | 4"(102) ABS    |  |
| -4NH        | 4"(102) No Hub |  |