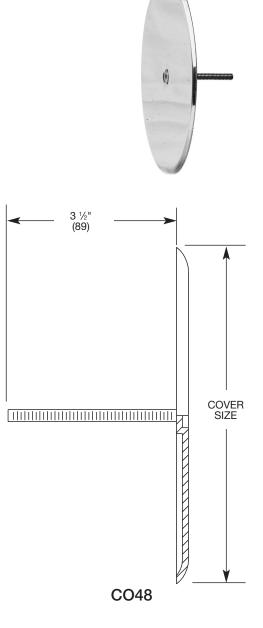

## **CO48** Stainless Steel Access Cover with Screw

## **Specification:**

Watts Light Commercial CO48 stainless steel access cover with vandal proof stainless steel screw.

| Cover Size |                |  |
|------------|----------------|--|
| Suffix     | Description    |  |
| -5         | 5"(127) Round  |  |
| -6         | 6"(152) Round  |  |
| -7         | 7"(178) Round  |  |
| -8         | 8"(203) Round  |  |
| -10        | 10"(254) Round |  |