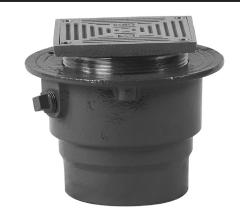

## **CO20-SQ**

# Cast Iron Adjustable Floor Cleanout w/Square Top

### **Specifications**

Watts Light Commercial CO20-SQ cast iron adjustable floor cleanout with square nickel bronze, ductile iron, or stainless steel non-skid top, and removable gasketed brass cleanout plug.