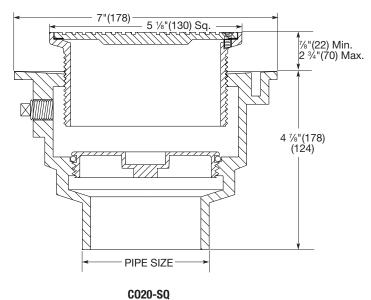

## **CO20-SQ**

### **Specifications**

Watts Light Commercial CO20-SQ cast iron adjustable floor cleanout with square nickel bronze, ductile iron, or stainless steel non-skid top, and removable gasketed brass cleanout plug.

| Pipe Size |                 |  |
|-----------|-----------------|--|
| Suffix    | Description     |  |
| -2NH      | 2(51)" No Hub   |  |
| -2PT      | 2(51)" Push-On  |  |
| -3NH      | 3(76)" No Hub   |  |
| -3PT      | 3(76)" Push-On  |  |
| -4NH      | 4(102)" No Hub  |  |
| -4PT      | 4(102)" Push-On |  |