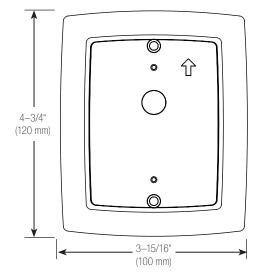

## **Adaptor Plate 012**

Dimensions: 4-3/4" H x 3-15/16" W x 3/16" D (120 x 100 x 4.3 mm)

The Adaptor Plate 012 covers the paint ring left behind when replacing other thermostats, so that no patching or painting the wall is required. The adaptor plate also allows a thermostat to be installed onto a single gang electrical box. The adaptor plate package includes screws for mounting the adaptor plate and the device that attaches to it.

## Adaptor Plate 012

| -                  |                                                                                                                   |
|--------------------|-------------------------------------------------------------------------------------------------------------------|
| DESCRIPTION        | PROPERTY                                                                                                          |
| Literature         | ES-WR-Adaptor_Plate-012, IOM-WR-Adaptor_Plate-012                                                                 |
| Packaged weight    | 0.1 lb. (50 g)                                                                                                    |
| Dimensions         | 4-3/4" H x 3-15/16" W x 3/16" D (120 x 100 x 4.3 mm)                                                              |
| Enclosure          | White PVC plastic, NEMA Type 1                                                                                    |
| Ambient conditions | Indoor use only, -20 to 120°F (-30 to 50°C)                                                                       |
| -Included          | Two #6 x 1/4" self-tapping screws, two #6-32 x 1" machine screws, two #6 x 1" wood screws and two drywall anchors |