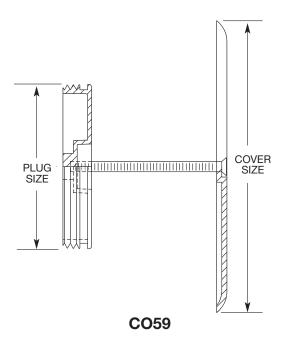

## **CO59** Brass Wall Cleanout with Stainless Steel Cover

## **Specifications**

Watts Light Commercial CO59 wall cleanout with threaded brass plug, stainless steel cover, and vandal proof stainless steel screw.

| Pipe Size |                 |  |
|-----------|-----------------|--|
| Suffix    | Description     |  |
| -1.5      | 1-1⁄2"(38) Pipe |  |
| -2        | 2"(51) Pipe     |  |
| -3        | 3"(76) Pipe     |  |
| -4        | 4"(102) Pipe    |  |
| -6        | 6"(152) Pipe    |  |