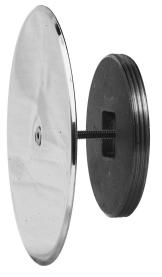

## **CO59** Brass Wall Cleanout with Stainless Steel Cover

## **Specifications**

Watts Light Commercial CO59 wall cleanout with threaded brass plug, stainless steel cover, and vandal proof stainless steel screw.

| Pipe Size |                 |  |
|-----------|-----------------|--|
| Suffix    | Description     |  |
| -1.5      | 1-1⁄2"(38) Pipe |  |
| -2        | 2"(51) Pipe     |  |
| -3        | 3"(76) Pipe     |  |
| -4        | 4"(102) Pipe    |  |
| -6        | 6"(152) Pipe    |  |