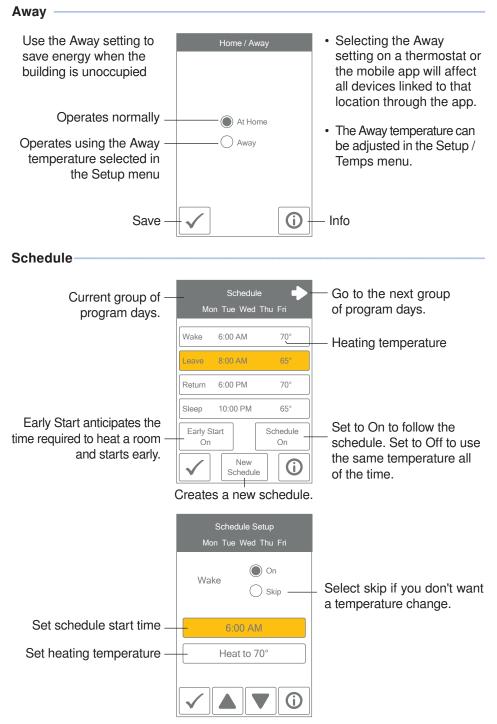

# WiFi Thermostat 561





After 60 seconds of inactivity, the thermostat home screen displays only the time and the temperature.



# **User Settings**



<sup>3</sup> of 12

#### Display



Toggle between Daily and Monthly Usage.

#### Time



When connected to the Internet, the time can be set automatically.

The time and date can be manually set by highlighting a field and then using the  $\blacktriangle$  or  $\checkmark$  buttons.

Time options are:

- 12 hour or 24 hour time format
- · Automatic or manual time setting
- Time zone
- Daylight savings time

#### NOTICE

Incorrectly setting the time and date manually may prevent the thermostat from communicating to the mobile app. Automatic time source is recommended when using an Internet connection.

#### WiFi

#### NOTICE

Before using the WiFi features of this product, you must accept the Terms of Use, as amended from time to time and available at Watts.com/terms-of-use. If you do no