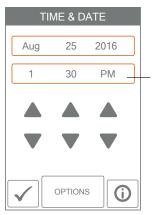

#### Time

When connected to the Internet, the time can be set automatically.

The time and date can be manually set by highlighting a field and then using the  $\blacktriangle$  or  $\checkmark$  buttons.

Time options are:

- 12 hour or 24 hour time format
- · Automatic or manual time setting
- Time zone
- Daylight savings time

#### NOTICE

Incorrectly setting the time and date manually may prevent the thermostat from communicating to the mobile app. Automatic time source is recommended when using an Internet connection.