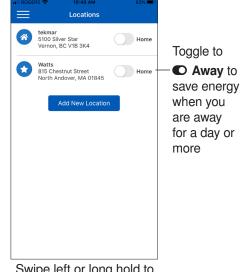

Locations

Home

Home

tekmar 5100 Silver Star Vernon, BC V1B 3K4

Watts 815 Chestnut Street North Andover, MA 01845

Step 4 Press the Location name and Add New Device.

The thermostat is now listed on the Devices page.

# Locations

Swipe left or long hold to edit or remove location