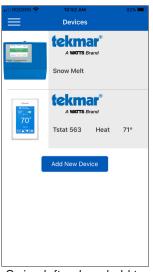

|                   |
| (î     | Devices      |          |   |                   |
| ***    | Users        |          |   | lakawa<br>B 11 da |
| •      | Account      |          |   | 70<br>10          |
| ٠      | Settings     |          |   |                   |
| •      | Help         |          |   |                   |
| 0      | Privacy      |          |   |                   |
| €      | Log Out      |          |   |                   |
| Vers   | ion 1.0.8-qa |          |   |                   |
|        |              |          |   |                   |
|        |              |          |   |                   |
|        |              |          |   |                   |
|        | _            |          |   |                   |

 $Press \equiv for settings$ 

#### Devices



Swipe left or long hold to edit or remove device

# Locations



Swipe left or long hold to edit or remove location





#### **Settings**

| II ROGERS 🗢                | 10:55 AM      | 81% 💻 |
|----------------------------|---------------|-------|
| ≡                          | User Settings | Save  |
|                            |               |       |
| NOTIFICATION               | 15            |       |
| Push                       |               |       |
| Email                      |               |       |
| Text                       |               |       |
| Phone Number<br>1555 555 5 | 555           | ×     |
| PREFERENCE                 | S             |       |
| Language                   |               |       |
| English                    |               |