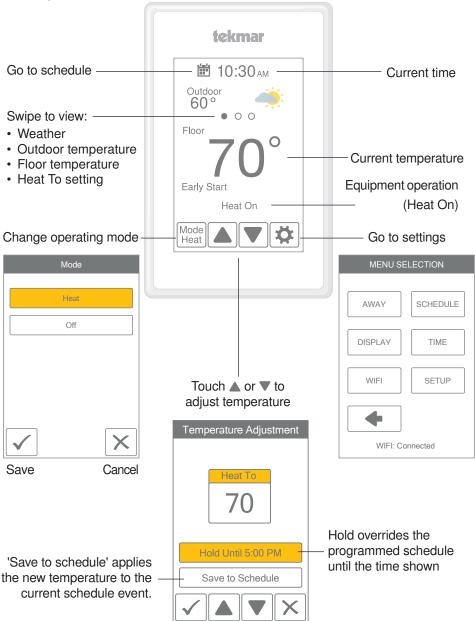

# WiFi Thermostat 561

After 60 seconds of inactivity, the thermostat home screen displays only the time and the temperature.

#### Display

Toggle between Daily and Monthly Usage.

#### Time

When connected to the Internet, the time can be set automatically.

The time and date can be manually set by highlighting a field and then using the  $\blacktriangle$  or  $\checkmark$  buttons.

Time options are:

- 12 hour or 24 hour time format
- · Automatic or manual time setting
- Time zone
- Daylight savings time