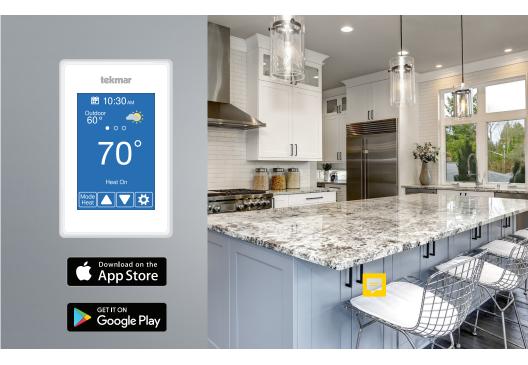

# Watts<sup>®</sup> Home App

F

To view and adjust the WiFi Thermostat using a mobile phone or tablet, download the Watts Home mobile app from the Apple® iTunes® Store or from the Google Play® Store.