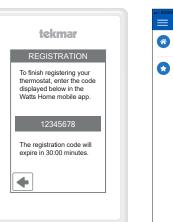

#### Add Thermostat to App

Step 1 Create a new account. Then login using your username and password.

Step 2 On the thermostat, go to WiFi menu and press Register Device.

Step 3 Swipe left (Apple) or long hold (Android) to edit the Location name.

Locations

Home

Home

tekmar 5100 Silver Star Vernon, BC V1B 3K4

Watts 815 Chestnut Street North Andover, MA 01845

Step 4 Press the Location name and Add New Device.

The thermostat is now listed on the Devices page.