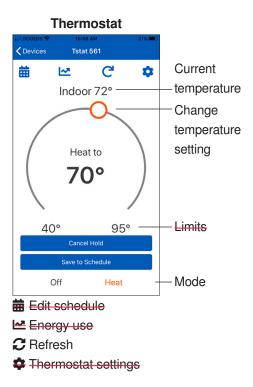

# WiFi Thermostat 561

After 60 seconds of inactivity, the thermostat home screen displays only the time and the temperature.