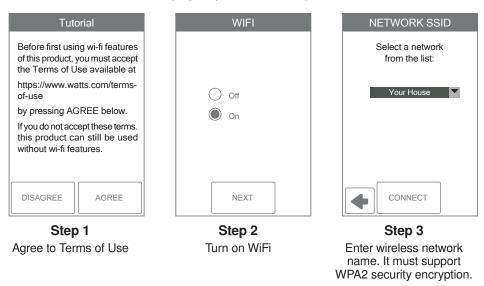

#### NOTICE

Before using the WiFi features of this product, you must accept the Terms of Use, as amended from time to time and available at Watts.com/terms-of-use. If you do not accept these terms, this product can still be used without WiFi features.

The thermostat includes a step by step tutorial to setup the WiFi connection.

|   | Enter Password |   |      |     |     |
|---|----------------|---|------|-----|-----|
|   |                |   |      |     |     |
| A | В              | С | D    | E   | F   |
| G | Н              |   | J    | К   | L   |
| M | N              | 0 | P    | Q   | R   |
| S | Т              | U | V    | W   | X   |
| Y | Z              |   | Shft | A/1 | Del |
|   |                |   |      |     |     |