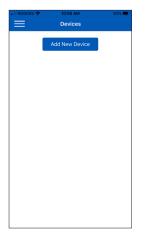

Locations

Home

Home

tekmar 5100 Silver Star Vernon, BC V1B 3K4

Watts 815 Chestnut Street North Andover, MA 01845

Step 4 Press the Location name and Add New Device.

The thermostat is now listed on the Devices page.