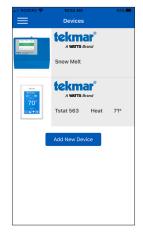

ct if the time is set automatically from the Internet or manually.

6 of 12

Step 5

Enter ZIP or postal code.

This determines your location

for weather information

# Watts<sup>®</sup> Home App

F

To view and adjust the WiFi Thermostat using a mobile phone or tablet, download the Watts Home mobile app from the Apple® iTunes® Store or from the Google Play® Store.

#### Add Thermostat to App



Step 1 Create a new account. Then login using your username and password.



Step 2 On the thermostat, go to WiFi menu and press Register Device.

Step 3 Swipe left (Apple) or long hold (Android) to edit the Location name.

Locations

Home

Home

tekmar 5100 Silver Star Vernon, BC V1B 3K4

Watts 815 Chestnut Street North Andover, MA 01845



Step 4 Press the Location name and Add New Device.







The thermostat is now listed on the Devices page.

## Using the App

#### Settings

|        |              |          | - |                   |
|--------|--------------|----------|---|-------------------|
| ∎IÎ RO | GERS 🗢       | 10:52 AM |   | 82%               |
|        |              | ATTS     |   |                   |
| Wa     | tts          |          | ₽ |                   |
| (î     | Devices      |          |   |                   |
| ***    | Users        |          |   | lakawa<br>B 11 da |
| •      | Account      |          |   | 70<br>10          |
| ٠      | Settings     |          |   |                   |
| •      | Help         |          |   |                   |
| 0      | Privacy      |          |   |                   |
| €      | Log Out      |          |   |