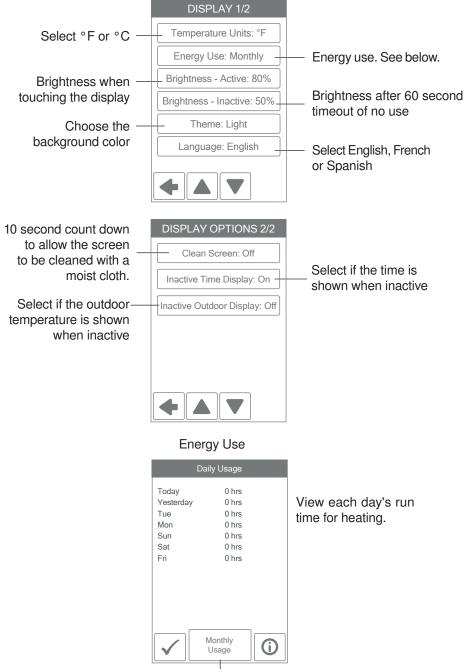

# WiFi Thermostat 561





After 60 seconds of inactivity, the thermostat home screen displays only the time and the temperature.



# **User Settings**



<sup>3</sup> of 12

#### Display



Toggle between Daily and Monthly Usage.

#### Time



When connected to the Internet, the time can be set automatically.

The time and date can be manually set by highlighting a field and then using the  $\blacktriangle$  or  $\checkmark$  buttons.

Time options are:

- 12 hour or 24 hour time format
- · Automatic or manual time setting
- Time zone
- Daylight savings time

#### NOTICE

Incorrectly setting the time and date manually may prevent the thermostat from communicating to the mobile app. Automatic time source is recommended when using an Internet connection.

#### WiFi

#### NOTICE

Before using the WiFi features of this product, you must accept the Terms of Use, as amended from time to time and available at Watts.com/terms-of-use. If you do not accept these terms, this product c