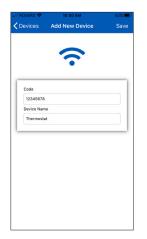

#### Add Thermostat to App

Step 1 Create a new account. Then login using your username and password.

Step 2 On the thermostat, go to WiFi menu and press Register Device.

Step 3 Swipe left (Apple) or long hold (Android) to edit the Location name.

Locations

Home

Home

tekmar 5100 Silver Star Vernon, BC V1B 3K4

Watts 815 Chestnut Street North Andover, MA 01845

Step 4 Press the Location name and Add New Device.

The thermostat is now listed on the Devices page.