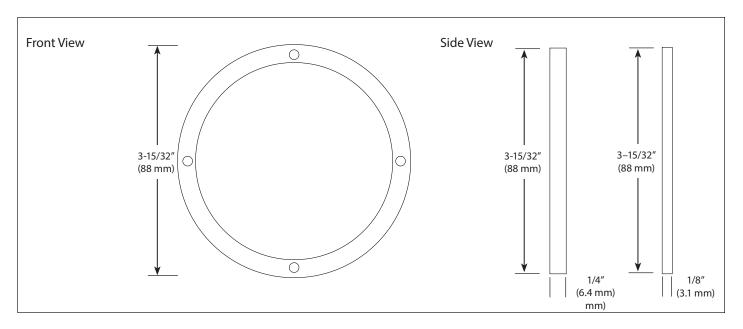

## **Specifications**

| Leveling Shim Kit 096 |                                                                                          |
|-----------------------|------------------------------------------------------------------------------------------|
| Literature            | IOM-T-096, ES-T-096                                                                      |
| Packaged weight       | 0.4 kg                                                                                   |
| Dimensions            | 3-15/32" OD x 1/4" H (88 mm OD x 6.4 mm H)<br>3-15/32" OD x 1/8" H (88 mm OD x 3.1 mm H) |
| Material              | Brass shim, Stainless steel screws                                                       |
| Ambient conditions    | -30 to 170°F (-34 to 77°F)                                                               |
| Warranty              | 3 Year Limited Warranty                                                                  |