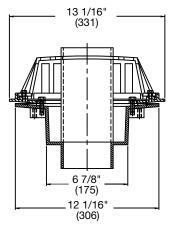

## Dual Outlet Roof Drain/Overflow Specification

Watts RD-700-CT epoxy coated cast iron dual outlet roof drain/overflow combination with flashing clamp, integral gravel stop, 4 1/2" high internal overflow standpipe, secured ductile iron dome, and no hub outlet(s).

| Pipe Sizing |                   |  |
|-------------|-------------------|--|
| Suffix      | Description       |  |
| 3           | 3"(76) Pipe Size  |  |
| 4           | 4"(102) Pipe Size |  |
| 5           | 5"(127) Pipe Size |  |
| 6           | 6"(152) Pipe Size |  |

Free Area Sq. In. 157 Deck Opening: 18 1/2"(470) x 10 1/2"(267) with Deck Flange 22"(559) x 14"(356)