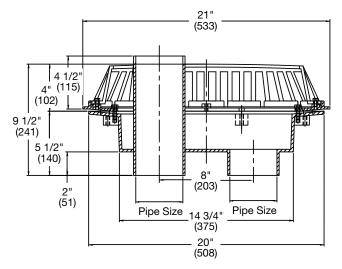

## Dual Outlet Roof Drain/Overflow Specification

Watts RD-700-CT epoxy coated cast iron dual outlet roof drain/overflow combination with flashing clamp, integral gravel stop, 4 1/2" high internal overflow standpipe, secured ductile iron dome, and no hub outlet(s).

| Pipe Sizing |                   |  |
|-------------|-------------------|--|
| Suffix      | Description       |  |
| 3           | 3"(76) Pipe Size  |  |
| 4           | 4"(102) Pipe Size |  |
| 5           | 5"(127) Pipe Size |  |
| 6           | 6"(152) Pipe Size |  |

Free Area Sq. In. 157 Deck Opening: 18 1/2"(470) x 10 1/2"(267) with Deck Flange 22"(559) x 14"(356)