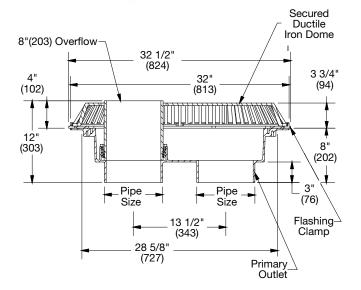

### Specification

Watts RD-800-CT epoxy coated cast iron dual roof drain/overflow combination with flashing clamp, integral gravel stop, 4" high internal overflow standpipe, secured ductile iron dome, and no hub outlets.

Call customer service if you need assistance with technical details.

| Pipe Sizing |                    |  |
|-------------|--------------------|--|
| Suffix      | Description        |  |
| 8           | 8"(203) Pipe Size  |  |
| 10          | 10"(254) Pipe Size |  |

Deck Opening: 29 1/2"(749) x 15 3/4"(400) with Deck Flange 35"(889) x 22"(559)