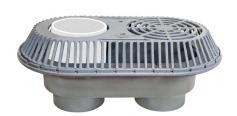

# Dual Outlet Large Capacity Roof Drain/Overflow

### Specification

Watts RD-800-CT epoxy coated cast iron dual roof drain/overflow combination with flashing clamp, integral gravel stop, 4" high internal overflow standpipe, secured ductile iron dome, and no hub outlets.