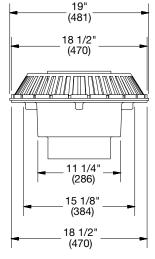

e  |  |
| 10          | 10"(254) Pipe Size |  |

| Options |                               |  |
|---------|-------------------------------|--|
| Suffix  | Description                   |  |
| -D      | Underdeck Clamp               |  |
| -F      | Deck Flange/Adj. Extension    |  |
| -GSS    | Stainless Steel Ballast Guard |  |
| -L      | Vandal Proof Dome             |  |



Deck Opening: 29 1/2"(749) x 15 3/4"(400) with Deck Flange 35"(889) x 22"(559)

#### NOTICE

The information contained herein is not intended to replace the full product installation and safety information available or the experience of a trained product installer. You are required to thoroughly read all installation instructions and product safety information before beginning the installation of this product.







Watts product specifications in U.S. customary units and metric are approximate and are provided for reference only. For precise measurements, please contact Watts Technical Service. Watts reserves the right to change or modify product design, construction, specifications, or materials without prior notice and without incurring any obligation to make such changes and modifications on Watts products previously or subsequently sold.

WATTS

**USA:** T: (800) 338-2581 • Watts.com **Canada:** T: (888) 208-8927 • Watts.ca

Latin America: T: (52) 55-4122-0138 • Watts.com

ES-WD-RD-800-CT 2501 © 2025 Watts