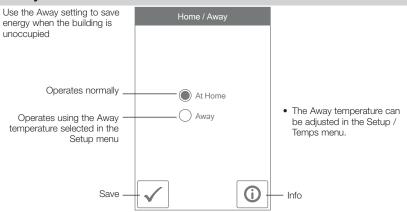

# User Manual **Thermostat 560**





#### **Home Screen**

After 60 seconds of inactivity, the thermostat home screen displays only the time and the temperature.



#### **User Settings**

#### **Away**



#### Schedule





### **Display**



Energy Use



Toggle between Daily and Monthly Usage.

#### **Time**



Time options are:

- 12 hour or 24 hour time format
- · Daylight savings time

# Page left intentionally blank

# Page left intentionally blank

## Need help? Go to our website or contact us.

watts.com/tekmar | tekmar.customerservice@wattswater.com | 1-800-438-3903



A WATTS Brand

Tel: 1-800-438-3903 • Fax: (250) 984-0815

watts.com/tekmar

©2021 tekmar Control Systems Ltd.