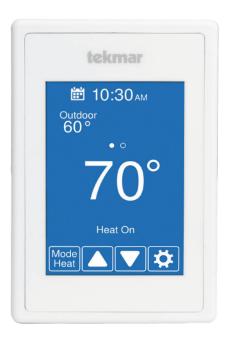

#### **Home Screen**

After 60 seconds of inactivity, the thermostat home screen displays only the time and the temperature.