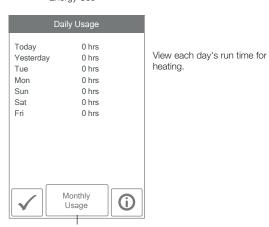

# User Manual **Thermostat 560**





#### **Home Screen**

After 60 seconds of inactivity, the thermostat home screen displays only the time and the temperature.



#### **User Settings**

#### **Away**



#### Schedule





### **Display**



Energy Use



Toggle between Daily and Monthly Usage.

#### **Time**



Time options are:

- 12 hour or 24 hour time format
- · Daylight savings time

# Page left intentionally blank

# Page left intentionally blank

## Need help? Go to our website or contact us.

watts.com/tekmar | tekmar.customerservice@wattswater.com | 1-800-438-3903



A WATTS Brand

Tel: 1-800-438-3903 • Fax: (250) 984-0815

watts.com/tekmar

©2021 tekmar Control Systems Ltd.