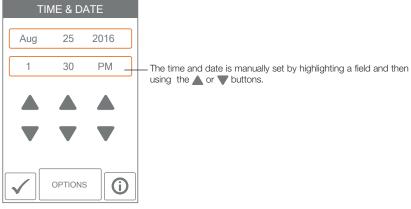

#### **Time**

Time options are:

- 12 hour or 24 hour time format
- · Daylight savings time