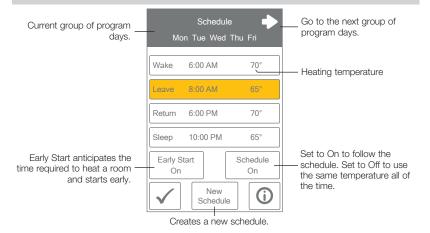

# User Manual **Thermostat 560**





#### **Home Screen**

After 60 seconds of inactivity, the thermostat home screen displays only the time and the temperature.



#### **User Settings**

#### **Away**



#### Schedule





### **Display**



Energy Use



Toggle between Daily and Monthly Usage.

#### **Time**



Time options are:

- 12 hour or 24 hour time format
- · Daylight savings time

# Page left intentionally blank

# Page left intentionally blank

## Need help? Go to our website or contact us.

watts.com/tekmar | tekmar.customerservice@wattswater.com | 1-800-438-3903



A WATTS Brand

Tel: 1-800-438-3903 • Fax: (250) 984-0815

watts.com/tekmar

©2021 tekmar Control Systems Ltd.