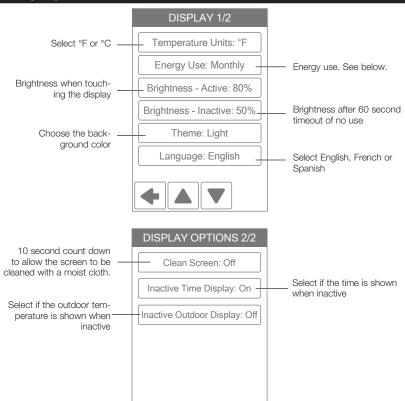

### **Display**

Energy Use

Toggle between Daily and Monthly Usage.

#### **Time**

Time options are:

- 12 hour or 24 hour time format
- · Daylight savings time