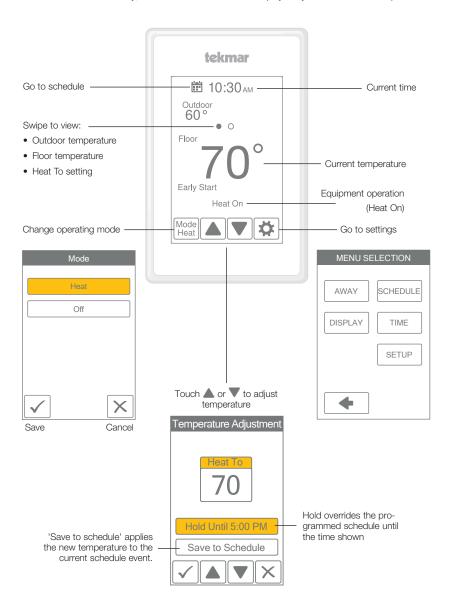

#### **Home Screen**

After 60 seconds of inactivity, the thermostat home screen displays only the time and the temperature.

#### **User Settings**