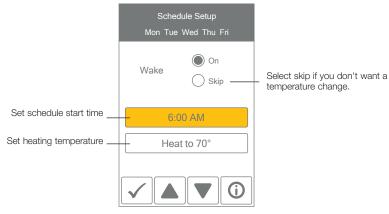

# User Manual **Thermostat 560**





#### **Home Screen**

After 60 seconds of inactivity, the thermostat home screen displays only the time and the temperature.



#### **User Settings**

#### **Away**



#### Schedule





### **Display**



Energy Use



Toggle between Daily and Monthly Usage.

#### **Time**



Time options are:

- 12 hour or 24 hour time format
- · Daylight savings time

# Page left intentionally blank

# Page left intentionally blank

## Need help? Go to our website or contact us.

watts.com/tekmar | tekmar.customerservice@wattswater.com | 1-800-438-3903



A WATTS Brand

Tel: 1-800-438-3903 • Fax: (250) 984-0815

watts.com/tekmar

©2021 tekmar Control Systems Ltd.