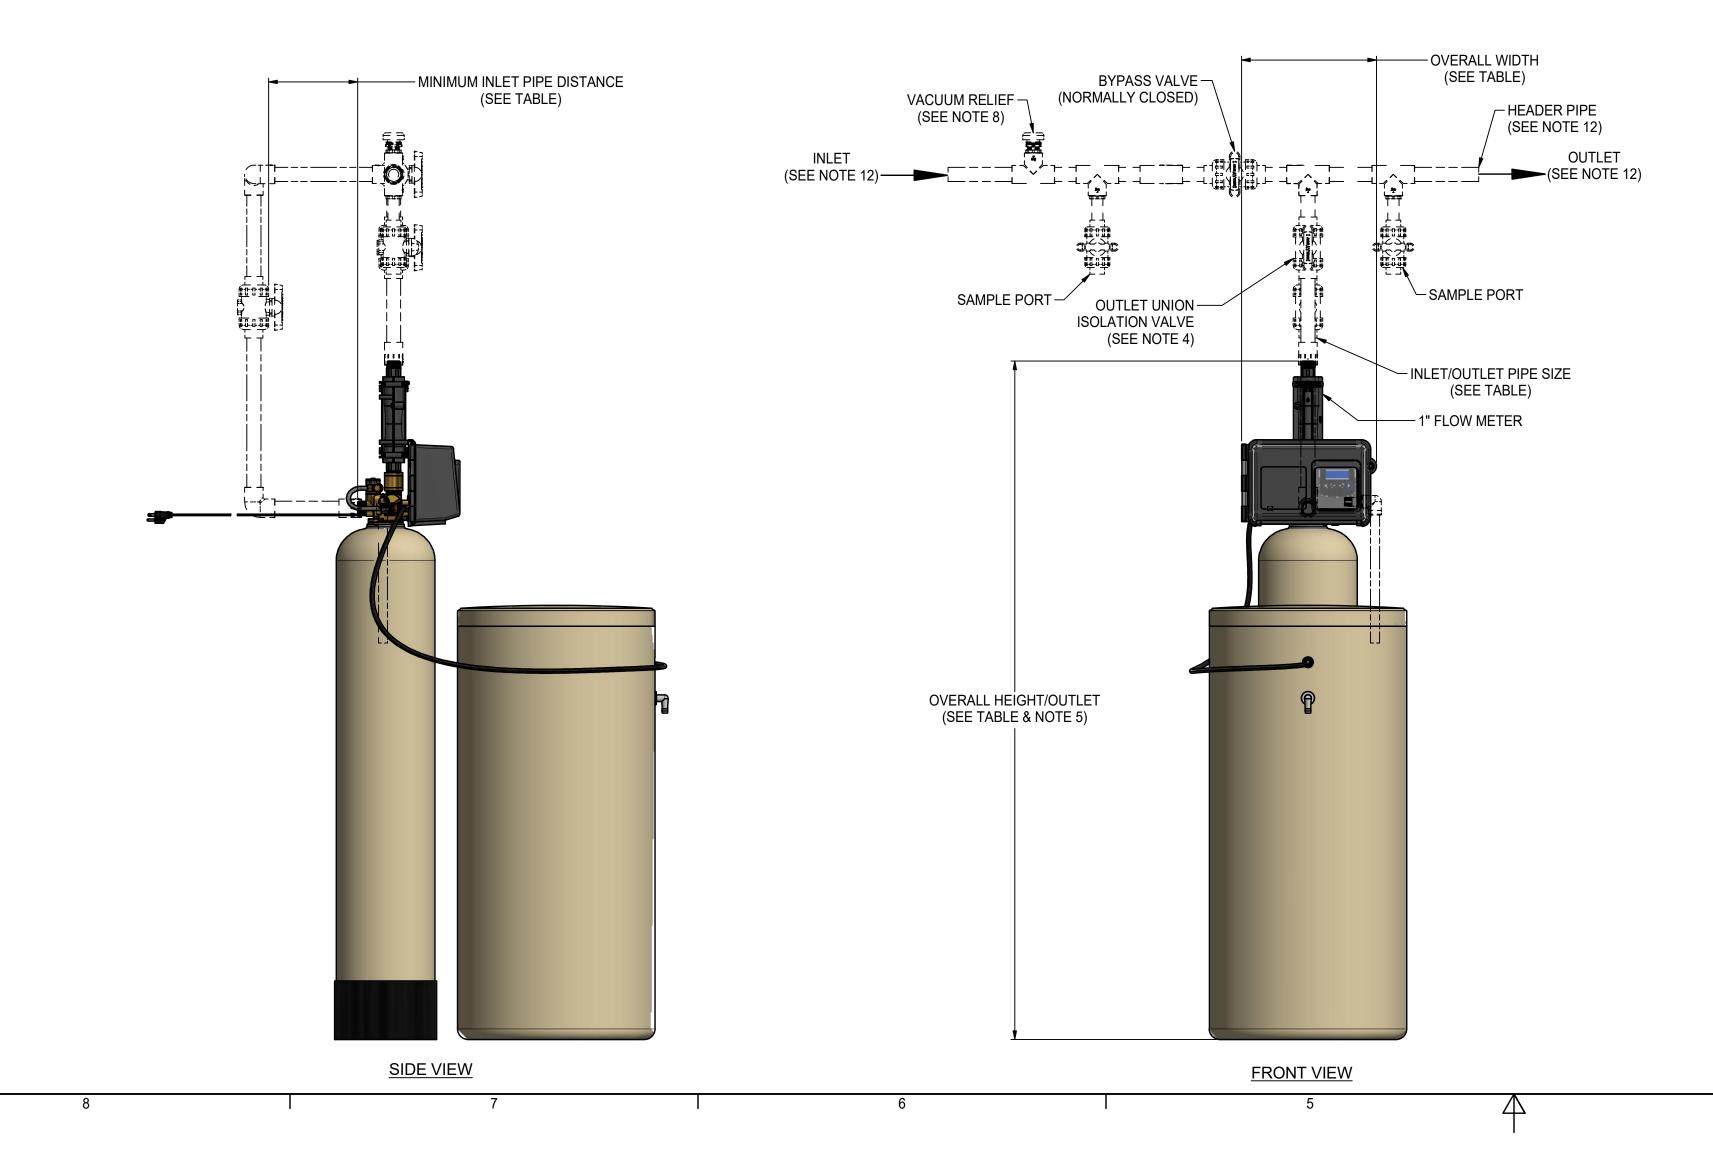

NOTES:

D

 $\rightarrow$ 

- 1. ALL DIMENSIONS SHOWN IN TABLE ARE IN INCHES, UNLESS
- OTHERWISE NOTED & ARE ± 1 INCH (25MM). 2. ALL ITEMS SHOWN IN PHANTOM LINE ARE TO BE PROVIDED BY OTHERS.
- 3. ALL DIMENSIONS ARE SUBJECT TO CHANGE WITHOUT ANY NOTICE. 4. INSTALL UNIONS FITTINGS ON INLET, OUTLET & DRAIN PLUMBING
- CONNECTIONS. 5. PROVIDE A 2 FEET MINIMUM CLEARANCE ABOVE MINERAL TANK FOR
- FILLING MEDIA. 6. A GFCI EQUIPT ELECTRICAL OUTLET SHOULD BE PROVIDED WITHIN 5
- FEET OF EQUIPMENT LOCATION. USE DIELECTRIC UNIONS ON PLUMBING CONNECTIONS OF CONTROL
- VALVE WHEN DISSIMILAR METALS ARE PRESENT. PROVIDED SYSTEM SHALL NOT BE SUBJECT TO ANY VACUUM. IF RISK OF VACUUM IS PRESENT, INSTALL SIPHON BREAK ON DRAIN LINE & INSTALL VACUUM RELIEF VALVE WATTS ORDERING CODE # 0556031 ON INLET LINE.
- 9. BRINE TANK DIMENSIONS SHOWN ON TABLE ARE FACTORY SELECTED FOR USE WITH THE SPECIFIED SYSTEM SIZE.
- 10. DO NOT INSTALL DRAIN LINE DIRECTLY TO A DRAIN. FOR PROPER DRAIN CONNECTION FOLLOW ALL NATIONAL, STATE AND LOCAL CODES. DO NOT CONSTRUCT DRAIN LINE TO ELEVATIONS THAT EXCEED 4 FEET ABOVE THE CONTROL VALVE'S DRAIN PORT.
- 11. THE FULL WEIGHT OF THE PIPING AND VALVES MUST BE SUPPORTED BY PIPE HANGERS OR OTHER MEANS. 12. INLET AND OUTLET HEADERS NEED TO BE SIZED ACCORDING TO FLOW
- RATE REQUIREMENTS BY OTHERS. 13. POWER REQUIREMENTS: 115V/60HZ 2.7 AMPS PER CONTROL VALVE
- UNLESS OTHERWISE SPECIFIED.
- 14. BRINE TANK MUST BE LOCATED WITHIN 10 FEET OF SYSTEM CONTROL VALVE AND ON A COMMON FLOOR ELEVATION WITH MINERAL TANK TO ENSURE PROPER BRINE DRAW OPERATION.
- 15. USE FACTORY SUPPLIED BRINE TUBING. DO NOT USE SMALLER DIAMETER TUBING THAN WHAT IS SUPPLIED. 16. LIMIT INLET PRESSURE TO NOT EXCEED MAXIMUM PUBLISHED
- OPERATING PRESSURE.