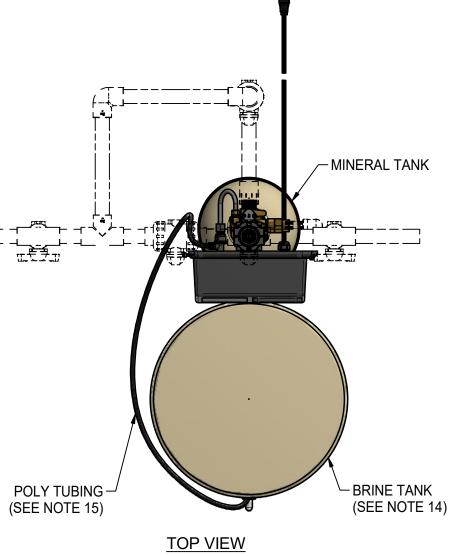

NOTES:

D

 $\rightarrow$ 

- 1. ALL DIMENSIONS SHOWN IN TABLE ARE IN INCHES, UNLESS
- OTHERWISE NOTED & ARE ± 1 INCH (25MM). 2. ALL ITEMS SHOWN IN PHANTOM LINE ARE TO BE PROVIDED BY OTHERS.
- 3. ALL DIMENSIONS ARE SUBJECT TO CHANGE WITHOUT ANY NOTICE. 4. INSTALL UNIONS FITTINGS ON INLET, OUTLET & DRAIN PLUMBING
- CONNECTIONS. 5. PROVIDE A 2 FEET MINIMUM CLEARANCE ABOVE MINERAL TANK FOR
- FILLING MEDIA. 6. A GFCI EQUIPT ELECTRICAL OUTLET SHOULD BE PROVIDED WITHIN 5
- FEET OF EQUIPMENT LOCATION. USE DIELECTRIC UNIONS ON PLUMBING CONNECTIONS OF CONTROL
- VALVE WHEN DISSIMILAR METALS ARE PRESENT. PROVIDED SYSTEM SHALL NOT BE SUBJECT TO ANY VACUUM. IF RISK OF VACUUM IS PRESENT, INSTALL SIPHON BREAK ON DRAIN LINE & INSTALL VACUUM RELIEF VALVE WATTS ORDERING CODE # 0556031 ON INLET LINE.
- 9. BRINE TANK DIMENSIONS SHOWN ON TABLE ARE FACTORY SELECTED FOR USE WITH THE SPECIFIED SYSTEM SIZE.
- 10. DO NOT INSTALL DRAIN LINE DIRECTLY TO A DRAIN. FOR PROPER DRAIN CONNECTION FOLLOW ALL NATIONAL, STATE AND LOCAL CODES. DO NOT CONSTRUCT DRAIN LINE TO ELEVATIONS THAT EXCEED 4 FEET ABOVE THE CONTROL VALVE'S DRAIN PORT.
- 11. THE FULL WEIGHT OF THE PIPING AND VALVES MUST BE SUPPORTED BY PIPE HANGERS OR OTHER MEANS. 12. INLET AND OUTLET HEADERS NEED TO BE SIZED ACCORDING TO FLOW
- RATE REQUIREMENTS BY OTHERS. 13. POWER REQUIREMENTS: 115V/60HZ 2.7 AMPS PER CONTROL VALVE
- UNLESS OTHERWISE SPECIFIED.
- 14. BRINE TANK MUST BE LOCATED WITHIN 10 FEET OF SYSTEM CONTROL VALVE AND ON A COMMON FLOOR ELEVATION WITH MINERAL TANK TO ENSURE PROPER BRINE DRAW OPERATION.
- 15. USE FACTORY SUPPLIED BRINE TUBING. DO NOT USE SMALLER DIAMETER TUBING THAN WHAT IS SUPPLIED. 16. LIMIT INLET PRESSURE TO NOT EXCEED MAXIMUM PUBLISHED
- OPERATING PRESSURE.

|                                                           | I                              | 6                       |       |        |                                |                  |                  | I 5 $\overline{\ }$               |                            |                                                  |                                 | 4                                    |                                                 |                                |           | 3                                         |           |                                       |   |                                          |                                                             |
|-----------------------------------------------------------|--------------------------------|-------------------------|-------|--------|--------------------------------|------------------|------------------|-----------------------------------|----------------------------|--------------------------------------------------|---------------------------------|--------------------------------------|-------------------------------------------------|--------------------------------|-----------|-------------------------------------------|-----------|---------------------------------------|---|------------------------------------------|-------------------------------------------------------------|
| SERIES LC-100 SIMPLEX DIMENSION (INCHES) & SPECIFICATIONS |                                |                         |       |        |                                |                  |                  |                                   |                            |                                                  |                                 |                                      |                                                 |                                |           |                                           |           |                                       |   |                                          |                                                             |
| MODEL NO.                                                 | ORDERING<br>CODES<br>(EDP NO.) | MINERAL<br>TANK<br>SIZE | 1     | OUTLET | OVERALL HEIGHT<br>(SEE NOTE 5) | OVERALL<br>DEPTH | OVERALL<br>WIDTH | MINIMUN<br>INLET PIPE<br>DISTANCE | BRINE TANK<br>(SEE NOTE 9) | CONTROL VALVE<br>INLET/OUTLET<br>PIPE SIZE (NPT) | DRAIN<br>CONN.<br>SIZE<br>(NPT) | SERVICE<br>FLOW GPM @<br>15 PSI DROP | PEAK<br>SERVICE<br>FLOW GPM<br>@ 25 PSI<br>DROP | DRAIN<br>FLOW<br>RATE<br>(GPM) | OPERATING | MIN/MAX<br>OPERATING<br>PRESSURE<br>(PSI) | OPERATING | ESTIMATED<br>SHIPPING<br>WEIGHT (LBS) |   | DATE:<br>2/10/2021<br>DATE:<br>2/10/2021 | al and other da<br>o or disclosed t<br>water techi<br>SCALE |
| M4032B-275NT                                              | 68105378                       | 9 X 48                  | 50.13 | 64     | 64                             | 11.50            | 12.75            | 8.5                               | 18 X 40                    | 1.0                                              | 0.5                             | 9                                    | 15                                              | 2.0                            | 34/110    | 25/125                                    | 609.5     | 116                                   |   |                                          |                                                             |
| M4036B-275NT                                              | 68105379                       | 10 X 54                 | 56.25 | 70.13  | 70.13                          | 12               | 12.75            | 10.5                              | 18 X 40                    | 1.0                                              | 0.5                             | 10                                   | 15                                              | 2.4                            | 34/110    | 25/125                                    | 666.0     | 136                                   |   |                                          |                                                             |
| M4040B-275NT                                              | 68105381                       | 12 X 52                 | 54.63 | 68.44  | 68.44                          | 13               | 12.75            | 12.5                              | 18 X 40                    | 1.0                                              | 0.5                             | 15                                   | 20                                              | 3.5                            | 34/110    | 25/125                                    | 764.4     | 196                                   |   |                                          |                                                             |
| M4042B-275NT                                              | 68105386                       | 14 X 65                 | 66.75 | 80.5   | 80.5                           | 14.13            | 14.13            | 14.5                              | 18 X 40                    | 1.0                                              | 0.5                             | 18                                   | 23                                              | 5.0                            | 34/110    | 25/125                                    | 926.3     | 240                                   |   |                                          |                                                             |
| M4046B-275NT                                              | 68105398                       | 16 X 65                 | 67.38 | 81.25  | 81.25                          | 16.13            | 16.13            | 17.5                              | 18 X 40                    | 1.0                                              | 0.5                             | 19                                   | 25                                              | 7.0                            | 34/110    | 25/125                                    | 1089.3    | 320                                   | ] |                                          |                                                             |
|                                                           |                                |                         |       |        |                                |                  |                  |                                   |                            |                                                  |                                 |                                      |                                                 |                                |           |                                           |           |                                       |   |                                          |                                                             |