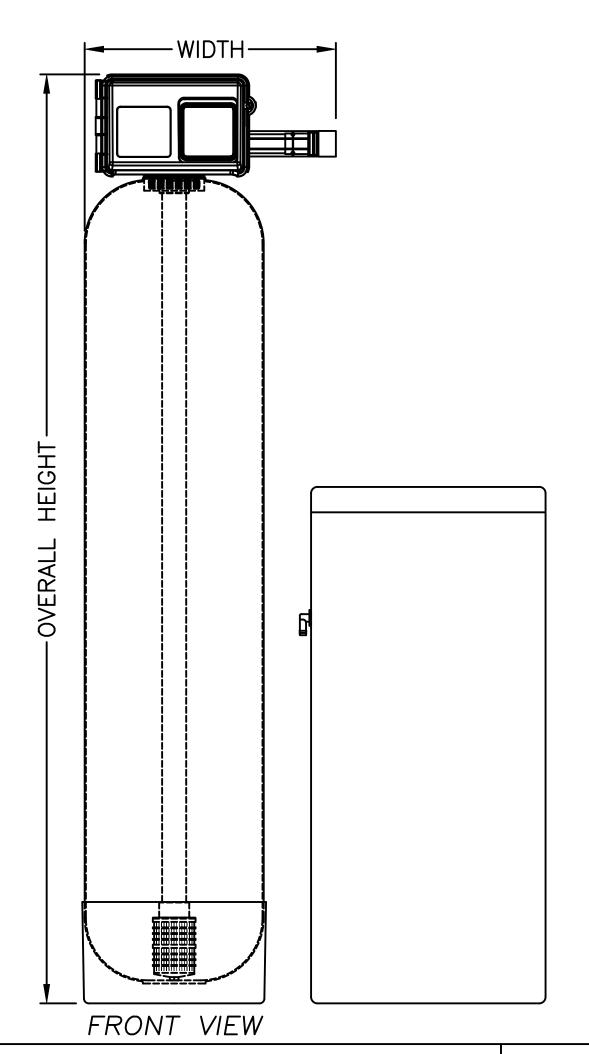

| SERIES LC-150 |               |         |       |             |                   |                  |                  |            |
|---------------|---------------|---------|-------|-------------|-------------------|------------------|------------------|------------|
| MODEL NO.     | ORDERING CODE | TANK    | IN    | OUT         | OVERALL<br>HEIGHT | OVERALL<br>DEPTH | OVERALL<br>WIDTH | BRINE TANK |
| M4210B-285NT  | 68105530      | 12"x52" | 54.8" | 55.7"       | 61"               | 13.9"            | 19.0"            | 18"x40"    |
| M4214B-285NT  | 68105535      | 14"x65" | 66.9" | 67.8"       | 73.3"             | 14.9"            | 19.8"            | 18"×40"    |
| M4218B-285NT  | 68105540      | 16"x65" | 66.3" | 67.2"       | 72.7"             | 15.9"            | 20.8"            | 18"x40"    |
| M4222B-285NT  | 68105545      | 18"x65" | 68"   | 69 <b>"</b> | 74.4"             | 18.1"            | 21.8"            | 24"x41"    |
| M4226B-285NT  | 68105549      | 21"x62" | 70"   | 71"         | 76.4"             | 21.1"            | 23.3"            | 24"x50"    |
| M4230B-285NT  | 68105553      | 24"x72" | 76.3" | 77.2"       | 82.7"             | 24.1"            | 24.8"            | 30"x50"    |

NOTE: DIMENSIONS ARE SUBJECT TO CHANGE WITHOUT NOTICE BRINE TANK NOT ADDED TO OVERALL WIDTH OR DEPTH