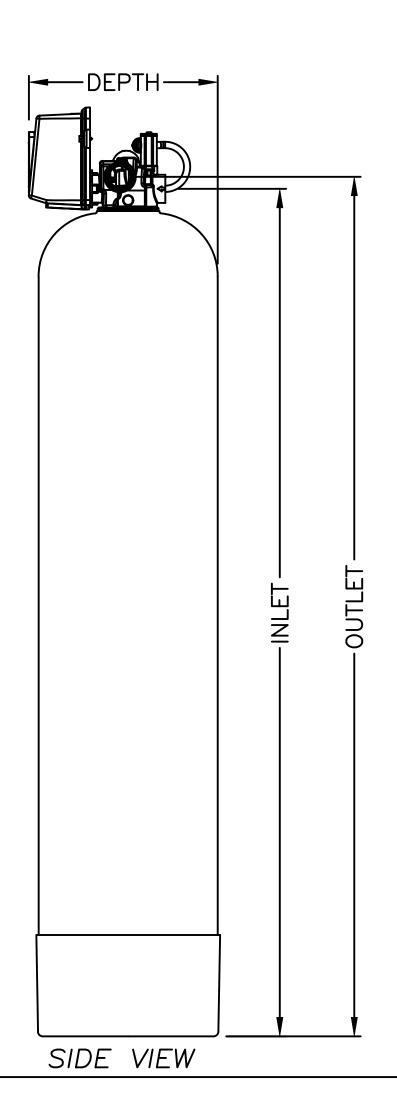

| SERIES LC-150 |               |         |       |             |                   |                  |                  |            |
|---------------|---------------|---------|-------|-------------|-------------------|------------------|------------------|------------|
| MODEL NO.     | ORDERING CODE | TANK    | IN    | OUT         | OVERALL<br>HEIGHT | OVERALL<br>DEPTH | OVERALL<br>WIDTH | BRINE TANK |
| M4210B-285NT  | 68105530      | 12"x52" | 54.8" | 55.7"       | 61"               | 13.9"            | 19.0"            | 18"x40"    |
| M4214B-285NT  | 68105535      | 14"x65" | 66.9" | 67.8"       | 73.3"             | 14.9"            | 19.8"            | 18"×40"    |
| M4218B-285NT  | 68105540      | 16"x65" | 66.3" | 67.2"       | 72.7"             | 15.9"            | 20.8"            | 18"x40"    |
| M4222B-285NT  | 68105545      | 18"x65" | 68"   | 69 <b>"</b> | 74.4"             | 18.1"            | 21.8"            | 24"x41"    |
| M4226B-285NT  | 68105549      | 21"x62" | 70"   | 71"         | 76.4"             | 21.1"            | 23.3"            | 24"x50"    |
| M4230B-285NT  | 68105553      | 24"x72" | 76.3" | 77.2"       | 82.7"             | 24.1"            | 24.8"            | 30"x50"    |

NOTE: DIMENSIONS ARE SUBJECT TO CHANGE WITHOUT NOTICE BRINE TANK NOT ADDED TO OVERALL WIDTH OR DEPTH