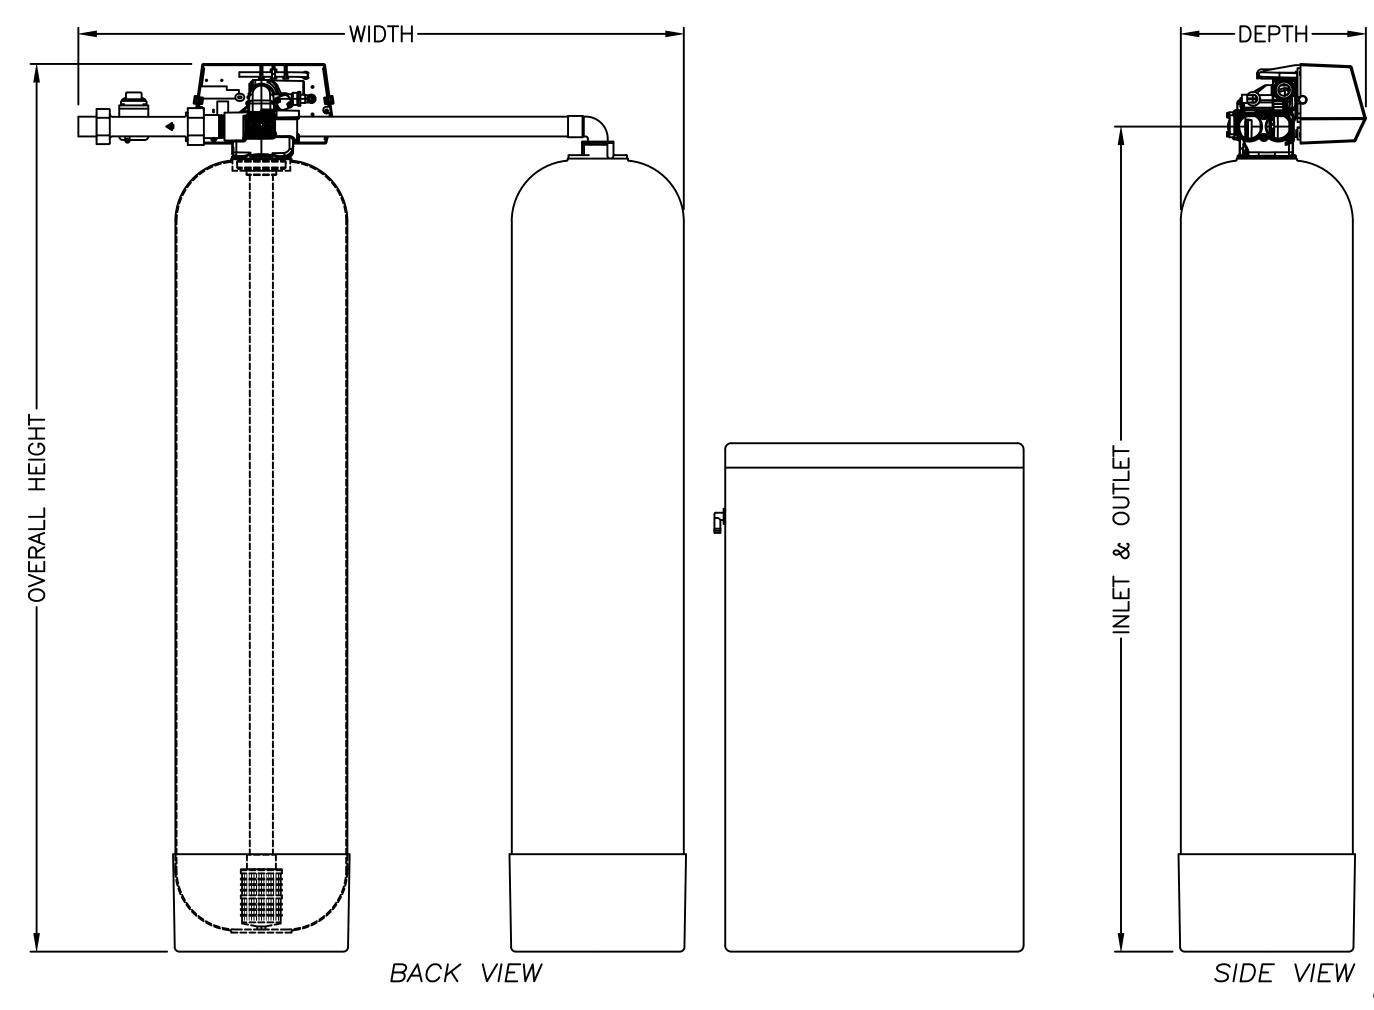

| SERIES LCTA-150 |              |         |       |       |                   |                  |                  |            |
|-----------------|--------------|---------|-------|-------|-------------------|------------------|------------------|------------|
| MODEL NO.       | ORDERING NO. | TANK    | IN    | OUT   | OVERALL<br>HEIGHT | OVERALL<br>DEPTH | OVERALL<br>WIDTH | BRINE TANK |
| M2218SE         | 68105231     | 12"x52" | 55.6" | 55.6" | 60.8"             | 14.2"            | 48.9"            | 24"x41"    |
| M2220SE         | 68105233     | 14"x65" | 67.6" | 67.6" | 72.9"             | 15.2"            | 50"              | 24"x41"    |
| M2222SE         | 68105235     | 16"x65" | 67.1" | 67.1" | 72.3"             | 16.2"            | 50.7"            | 24"x41"    |
| M2224SE         | 68105236     | 18"x65" | 68.9" | 68.9" | 74"               | 18.1"            | 51.7"            | 24"x41"    |
| M2228SE         | 68105238     | 21"x62" | 70.9" | 70.9" | 76"               | 21.1"            | 53.2"            | 24"x50"    |
| M2235SE         | 68105240     | 24"x72" | 77.1" | 77.1" | 82.3"             | 24.1             | 54.7"            | 30"x50"    |

NOTE: DIMENSIONS ARE SUBJECT TO CHANGE WITHOUT NOTICE BRINE TANK NOT ADDED TO OVERALL WIDTH OR DEPTH