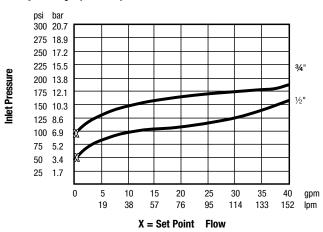

### **Spring Ranges**

½" or ¾": 50 – 175psi (3.4 – 12.1 bar) ¾": 100 – 300psi (6.9 – 20.7 bar)

Note: The Watts Series 530C are not ASME approved safety relief valves and should not be used in system application with this requirement.