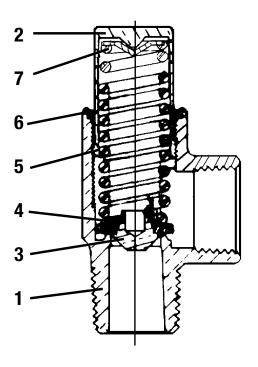

#### **Features**

- Calibrated adjustment feature for setting valve to relief pressure required
- Adjustable range 50 175psi (3.4 12.1 bar)
- All brass construction
- All stainless steel spring
- Buna-N disc on machined body seat
- Inlet (bottom), male NPT threaded
- Outlet (side), female NPT threaded

### **Materials**

Body: Brass
Bonnet: Brass
Disc Holder: Brass

Disc: Buna-N (Nitrile)
Adjustable Spring: Stainless Steel
O-ring: Buna-N (Nitrile)

Spring Washer: Brass