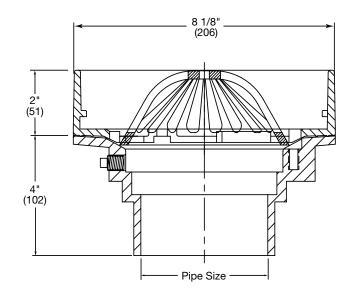

## 8" Diameter Deck Receptor Drain Specification

Watts RD-410 epoxy coated cast iron deck receptor drain with 2" high receptor flange, internal dome strainer, and no hub (standard) outlet.

Call customer service if you need assistance with technical details.

| Pipe Sizing |                            |  |
|-------------|----------------------------|--|
| Suffix      | Description                |  |
| 2           | 2"(51) Pipe Size (NH Only) |  |
| 3           | 3"(76) Pipe Size           |  |
| 4           | 4"(102) Pipe Size          |  |

| Free Area<br>Sq. In. |
|----------------------|
| 9                    |

Deck Opening: 6 1/2"(254) with Sump Receiver 8"(203)