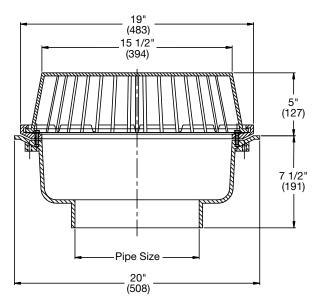

| Pipe Sizing |                    |  |
|-------------|--------------------|--|
| Suffix      | Description        |  |
| 10          | 10"(254) Pipe Size |  |
| 12          | 12"(305) Pipe Size |  |

| Options |                            |  |
|---------|----------------------------|--|
| Suffix  | Description                |  |
| -D      | Underdeck Clamp            |  |
| -F      | Deck Flange/Adj. Extension |  |
| -L      | Vandal Proof Dome          |  |
| -R      | 2"(51) External Water Dam  |  |
| -W      | 2"(51) Internal Water Dam  |  |

| Free Area<br>Sq. In. |
|----------------------|
| 275                  |

Deck Opening: 18 1/2"(470) with Deck Flange 22 3/8"(568)