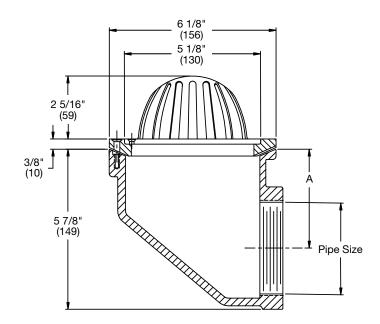

| Pipe Sizing |                   |  |
|-------------|-------------------|--|
| Suffix      | Description       |  |
| 2           | 2"(51) Pipe Size  |  |
| 3           | 3"(76) Pipe Size  |  |
| 4           | 4"(102) Pipe Size |  |

| Pipe Size | Α            |
|-----------|--------------|
| 2"(51)    | 4 5/16"(110) |
| 3"(76)    | 3 5/8"(92)   |
| 4"(102)   | 3 1/8"(79)   |

Watts product specifications in U.S. customary units and metric are approximate and are provided for reference only. For precise measurements, please contact Watts Technical Service. Watts reserves the right to change or modify product design, construction, specifications, or materials without prior notice and without incurring any obligation to make such changes and modifications on Watts products previously or subsequently sold.