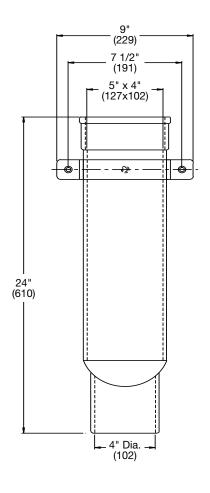

# 5" x 4" Downspout Boot

### **Specification**

Watts RD-980 5" x 4" epoxy coated cast iron downspout boot with countersunk securing strap, and 4" no hub pipe connection.

Call customer service if you need assistance with technical details.