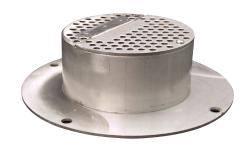

## Stainless Steel Downspout Cover **Specification**

Watts RD-950 stainless steel downspout cover with securing flange, and secured perforated hinged cover.

Call customer service if you need assistance with technical details.