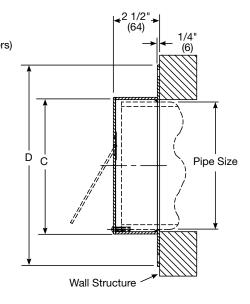

| Pipe Sizing |                      |  |  |  |
|-------------|----------------------|--|--|--|
| Suffix      | Description          |  |  |  |
| 3           | 3"(76) Pipe Size     |  |  |  |
| 4           | 4"(102) Pipe Size    |  |  |  |
| 6           | 6"(152) Pipe Size □  |  |  |  |
| 8           | 8"(203) Pipe Size    |  |  |  |
| 10          | 10"(254) Pipe Size □ |  |  |  |
| 12          | 12"(305) Pipe Size   |  |  |  |

| Pipe Size | C            | D            | Free Area Sq. In. |
|-----------|--------------|--------------|-------------------|
| 3"(76)    | 4 1/4"(108)  | 7 3/4"(197)  | 1"(25)            |
| 4"(102)   | 5 1/4"(133)  | 8 3/4"(222)  | 2"(51)            |
| 6"(152)   | 7 3/8"(187)  | 10 7/8"(276) | 3"(76)            |
| 8"(203)   | 9 3/8"(238)  | 12 7/8"(327) | 10"(254)          |
| 10"(254)  | 11 1/2"(292) | 15"(381)     | 18"(457)          |
| 12"(305)  | 13 1/2"(343) | 17"(432)     | 26"(660)          |