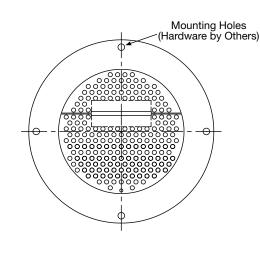

## Stainless Steel Downspout Cover **Specification**

Watts RD-950 stainless steel downspout cover with securing flange, and secured perforated hinged cover.

Call customer service if you need assistance with technical details.