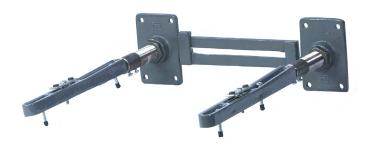

## Wall Mounted Concealed Arm Lavatory Carrier

#### Specification

Watts CA-462 wall mounted concealed arm lavatory carrier with adjustable epoxy coated cast iron wall plate.

Call customer service if you need assistance with technical details.