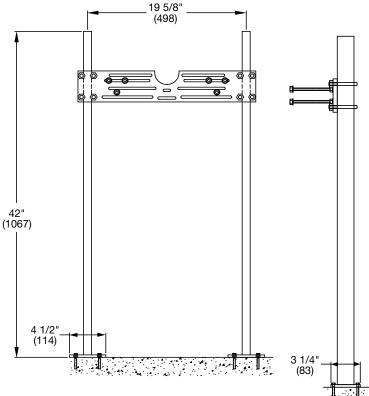

### Specification

Watts CA-421 floor mounted plate type lavatory or water cooler carrier with heavy gauge steel uprights with integral welded feet, universal steel hanger support plate, and plated hardware.

#### NOTICE

Anchor legs to concrete floor with minimum 1/2"(13) anchor bolts (by others).